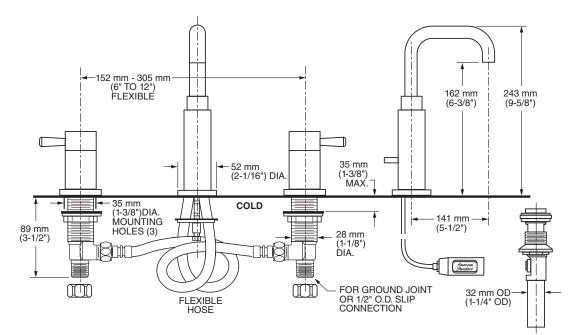

### **GENERAL DESCRIPTION:**

Cast brass valve bodies with flexible hose connections for 6" to 12" (152 to 305 mm) installations. 1/4 turn washerless ceramic disc valve cartridges. Brass spout. One-half inch male inlet shanks with brass coupling nuts. 20 inch (500 mm) long flexible stainless steel drain cable is pre-assembled to spout. Metal Speed Connect<sup>®</sup> drain body with 1-1/4 inch (32 mm) tail piece. 1.2 gpm/4.5 L/min. maximum flow rate.