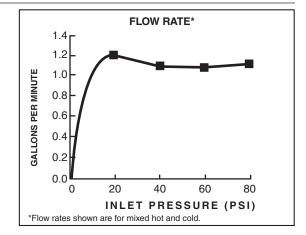

### **GENERAL DESCRIPTION:**

Cast brass valve bodies with flexible hose connections for 6" to 12" (152 to 305 mm) installations. 1/4 turn washerless ceramic disc valve cartridges. Brass spout. One-half inch male inlet shanks with brass coupling nuts. 20 inch (500 mm) long flexible stainless steel drain cable is pre-assembled to spout. Metal Speed Connect<sup>®</sup> drain body with 1-1/4 inch (32 mm) tail piece. 1.2 gpm/4.5 L/min. maximum flow rate.